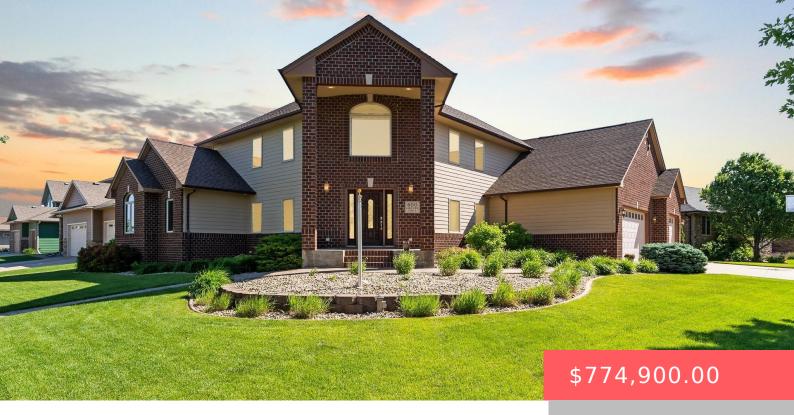

#### **600 LAKEVIEW CIR**

https://harr-lemme.com

TEA-PRAIRIE TRAILS ADD-LOT9-BLOCK 10 & LOT 22B-BLK9

- 6 heds
- 6 haths
- Single Family, Two Story
- Lake, RESIDENTIAL
- Active. Active-New
- 5119 sq ft

#### **Basics**

Category: Lake, RESIDENTIAL Type: Single Family, Two Story

Status: Active, Active-New Bedrooms: 6 beds

**Bathrooms: 6** baths **Total rooms:** 13

**Floor level:** 2145 **Area: 5119** sq ft

**Lot size: 13650** sq ft **Year built:** 2006

### **Building Details**

Floor covering: Carpet, Heated, Tile, Wood Basement: Full

**Exterior material:** Part Brick, Wood **Roof:** Shingle Composition

Parking: Attached