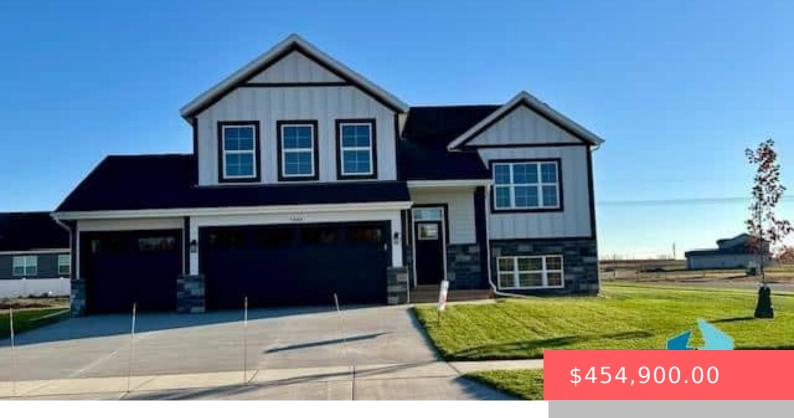

#### **5944 S CONEFLOWER AVE**

https://harr-lemme.com

**BRIARWOOD ESTATES - SF** 

- 5 heds
- 3 baths
- Multi Level, Single Family
- None, RESIDENTIAL
- Active. Active-New
- 2579 sq ft

#### **Basics**

Category: None, RESIDENTIAL Type: Multi Level, Single Family

**Status:** Active, Active-New **Bedrooms: 5** beds

Bathrooms: 3 baths

Total rooms: 10

Floor level: 1393

Area: 2579 sq ft

Lot size: 8807 sq ft Year built: 2024

# **Building Details**

Floor covering: Carpet, Tile, Vinyl Basement: Full

**Exterior material:** Hard Board, Stone/Stone Veneer **Roof:** Shingle Composition

Parking: Attached