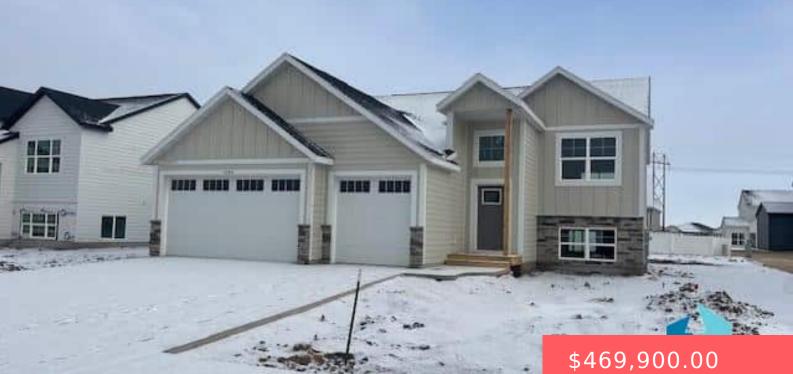

#### **5940 S CONEFLOWER AVE**

https://harr-lemme.com

TBD

#### Basics

Category: New Construction, RESIDENTIAL Status: Active, Active-New Bathrooms: 3 baths Floor level: 1589 Lot size: 0 sq ft Type: Single Family, Split Foyer Bedrooms: 5 beds Total rooms: 12 Area: 2841 sq ft Year built: 2025

## **Building Details**

Floor covering: Carpet, Vinyl Exterior material: Cement Hardboard, Stone/Stone Veneer Parking: Attached Basement: Full
Roof: Shingle Composition