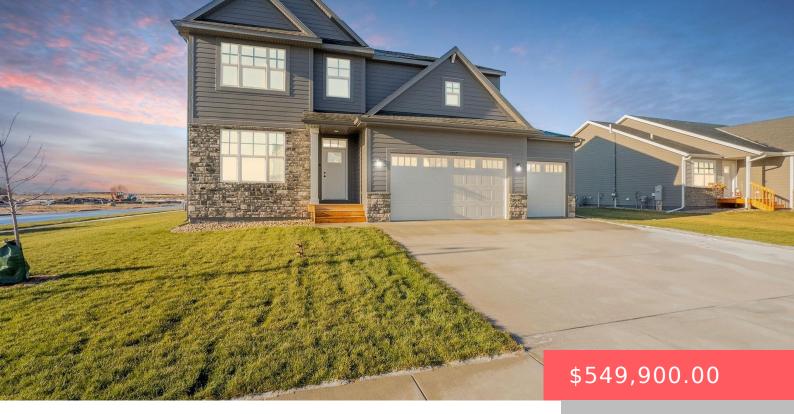

#### **5937 S HOSTA AVE**

https://harr-lemme.com

LOT 10 - BLK 23 - BRIARWOOD ESTATES - SF

- E bodo
- 4 baths
- Single Family, Two Story
- New Construction RESIDENTIAL
- Active, Active Contingent Misc, Active-New
- 3527 sq ft

#### **Basics**

Category: New Construction, RESIDENTIAL Type: Single Family, Two Story

**Status:** Active, Active - Contingent Misc, Active-New **Bedrooms: 5** beds

Bathrooms: 4 baths Total rooms: 14

## **Building Details**

Floor covering: Carpet, Vinyl Basement: Full

**Exterior material:** Hard Board, Stone/Stone Veneer **Roof:** Shingle Composition

Parking: Attached