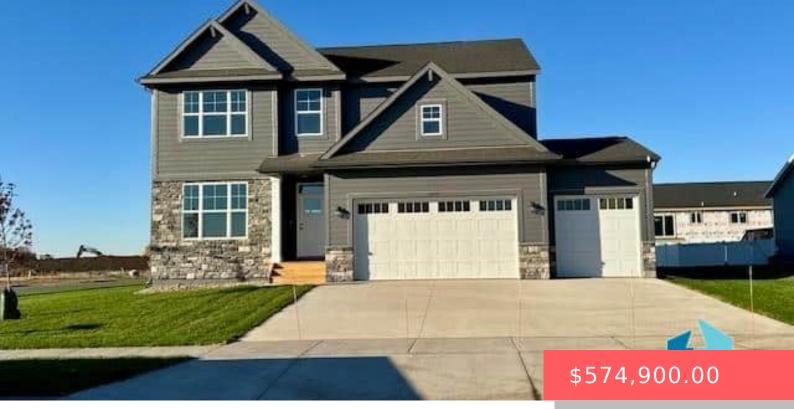

#### **5937 S HOSTA AVE**

https://harr-lemme.com

LOT 10 - BLK 23 - BRIARWOOD ESTATES - SF

- 5 heds
- 4 baths
- Single Family, Two Story
- New Constructio
- Active, Active-New
- 3527 sq ft

#### Basics

Category: New Construction, RESIDENTIAL Status: Active, Active-New Bathrooms: 4 baths Floor level: 1134 Lot size: 11040 sq ft Type: Single Family, Two Story Bedrooms: 5 beds Total rooms: 14 Area: 3527 sq ft Year built: 2024

# **Building Details**

Floor covering: Carpet, Vinyl Exterior material: Hard Board, Stone/Stone Veneer Parking: Attached

Basement: Full
Roof: Shingle Composition