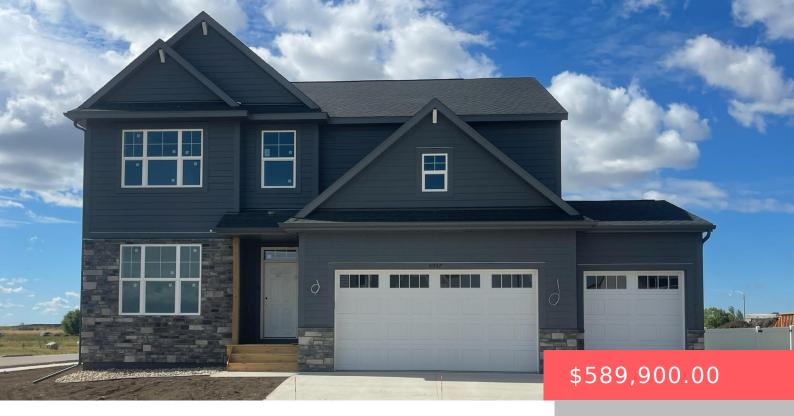

#### **5937 S HOSTA AVE**

https://harr-lemme.com

LOT 10 - BLK 23 - BRIARWOOD ESTATES - SF

- 5 beds
- 4 baths
- Single Family, Two Story
- New Construction
- Active, Active-New
- 3527 sq ft

#### Basics

Category: New Construction, RESIDENTIAL Status: Active, Active-New Bathrooms: 4 baths Floor level: 1134 Lot size: 11040 sq ft Type: Single Family, Two Story Bedrooms: 5 beds Total rooms: 14 Area: 3527 sq ft Year built: 2024