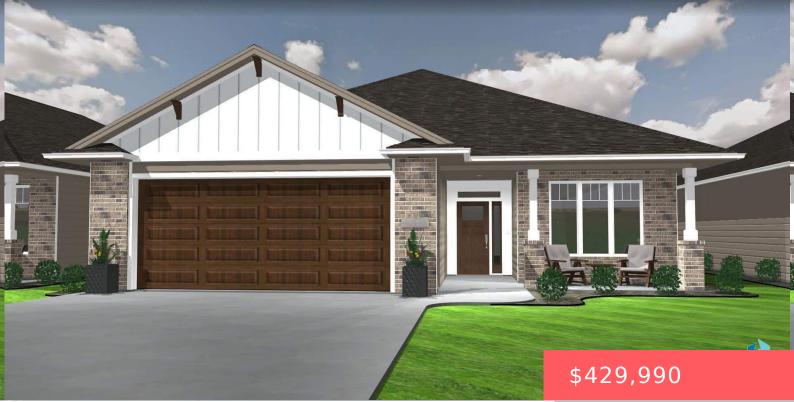

#### SIOUX FALLS, SD, 57108

https://harr-lemme.com

Lot 12, Block 17, Briarwood Estates Addition, Sioux Falls, SD, Lincoln County

- 2 baths
- Ranch, Single Family
- New Construction,
- Active
- 1495 sq ft

#### Basics

Category: New Construction, RESIDENTIAL Status: Active Bathrooms: 2 baths Floor level: 1495 Lot size: 7002 sq ft Type: Ranch, Single Family Bedrooms: 2 beds Total rooms: 10 Area: 1495 sq ft Year built: 2025

# **Building Details**

Floor covering: Carpet, Other Exterior material: Hard Board, Part Brick Parking: Attached

Basement: None Roof: Shingle Composition

## **Amenities & Features**

Amenities: Garbage, Lawn Care, Snow Removal Features: Main Floor Laundry, Master Bath, Master Bed Main Level, Pantry, Pre-Wired High Speed, Vaulted Ceiling

Office Name: Ronning Realty