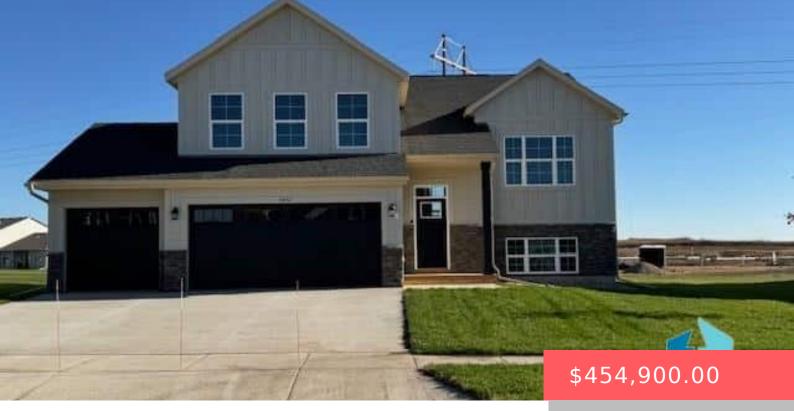

#### **5932 S HOSTA AVE**

https://harr-lemme.com

#### **BRIARWOOD ESTATES - SF**

- 5 beds
- 3 baths
- Multi Level, Single Family
- None, RESIDENTIAL
- Active, Active-New
- 2579 sq ft

### Basics

Category: None, RESIDENTIAL Status: Active, Active-New Bathrooms: 3 baths Floor level: 1393 Lot size: 8807 sq ft

Type: Multi Level, Single Family Bedrooms: 5 beds Total rooms: 10 Area: 2579 sq ft Year built: 2024

# **Building Details**

Floor covering: Carpet, Tile, Vinyl Exterior material: Hard Board, Stone/Stone Veneer Parking: Attached Basement: Full
Roof: Shingle Composition

# **Amenities & Features**

Features: Master Bath, Pantry, Vaulted Ceiling