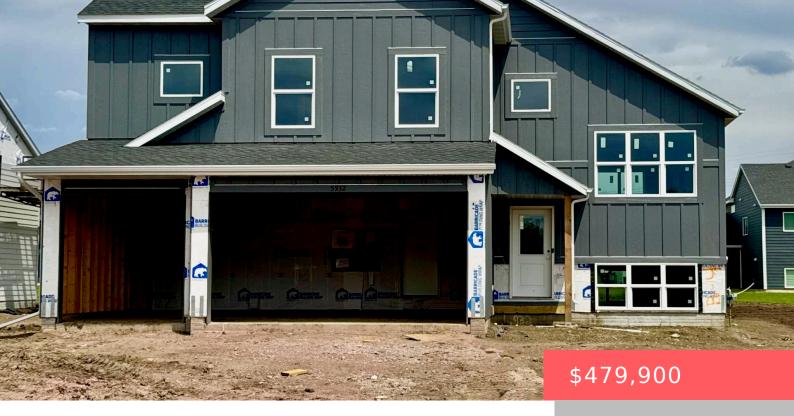

## SIOUX FALLS, SD, 57108

https://harr-lemme.com

LOT 14 BLOCK 23 BRIARWOOD ESTATES CITY OF SIOUX FALLS

- 5 heds
- 3 baths
- Multi Level, Single Family
- New Construction, RESIDENTIAL
- Active
- 2668 sq ft

#### **Basics**

Category: New Construction, RESIDENTIAL Type: Multi Level, Single Family

Status: Active Bedrooms: 5 beds

Bathrooms: 3 baths Total rooms: 14

Floor level: 1691 Area: 2668 sq ft

**Lot size: 8219** sq ft **Year built:** 2025

## **Building Details**

Floor covering: Carpet, Vinyl Basement: Full

**Exterior material:** Hard Board, Stone/Stone Veneer **Roof:** Shingle Composition

Parking: Attached