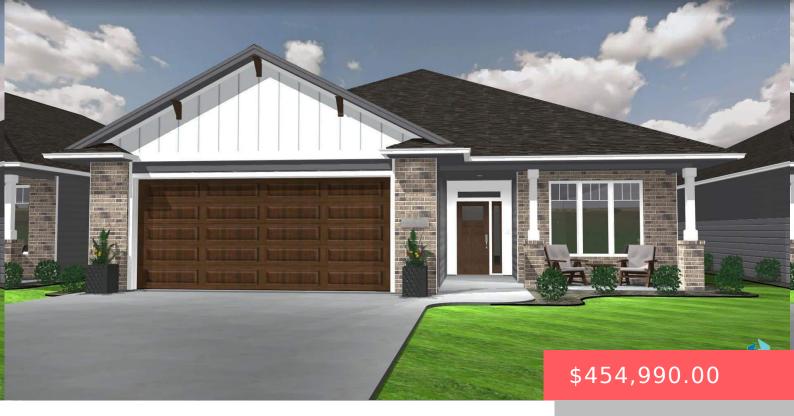

#### **5928 S SPIREA AVE**

https://harr-lemme.com

Lot 13, Block 17, Briarwood Estates Addition, Sioux Falls, SD, Lincoln County

- 3 heds
- 2 baths
- Ranch, Single Family
- New Construction RESIDENTIAL
- Active, Active-New
- 1605 sa ft

#### **Basics**

Category: New Construction, RESIDENTIAL Type: Ranch, Single Family

Status: Active, Active-New Bedrooms: 3 beds

Bathrooms: 2 baths Total rooms: 10

**Floor level:** 1605 sq ft

**Lot size: 7002** sq ft **Year built:** 2025