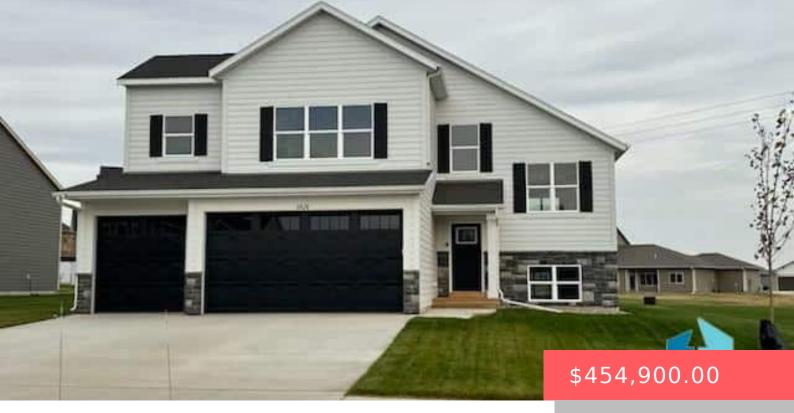

#### **5928 S HOSTA AVE**

https://harr-lemme.com

LOT 11 - BLK 22 - BRIARWOOD ESTATES - SF

- 5 heds
- 3 baths
- Multi Level, Single Family
- New Construction, RESIDENTIAL
- Active, Active-New
- 2668 sa ft

#### **Basics**

Category: New Construction, RESIDENTIAL Type: Multi Level, Single Family

**Status:** Active, Active-New **Bedrooms: 5** beds

Bathrooms: 3 baths Total rooms: 14

Floor level: 1691 Area: 2668 sq ft

Lot size: 9840 sq ft Year built: 2024

# **Building Details**

Floor covering: Carpet, Vinyl Basement: Full

**Exterior material:** Cement Hardboard, Stone/Stone Veneer **Roof:** Shingle Composition

Parking: Attached