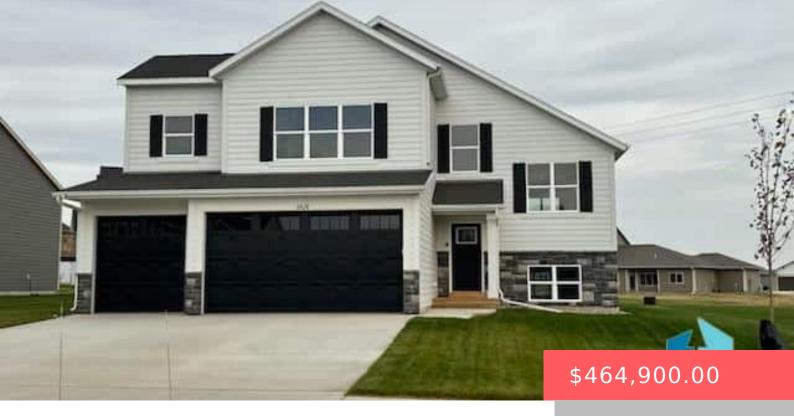

#### **5928 S HOSTA AVE**

https://harr-lemme.com

LOT 11 - BLK 22 - BRIARWOOD ESTATES - SF

- 5 heds
- 3 baths
- Multi Level, Single Family
- New Construction, RESIDENTIAL
- Active, Active-New
- 2668 sa ft

#### **Basics**

Category: New Construction, RESIDENTIAL Type: Multi Level, Single Family

**Status:** Active, Active-New **Bedrooms: 5** beds

Bathrooms: 3 baths Total rooms: 14

Floor level: 1691 Area: 2668 sq ft

Lot size: 9840 sq ft Year built: 2024

## **Building Details**

Floor covering: Carpet, Vinyl Basement: Full

**Exterior material:** Cement Hardboard, Stone/Stone Veneer **Roof:** Shingle Composition

Parking: Attached