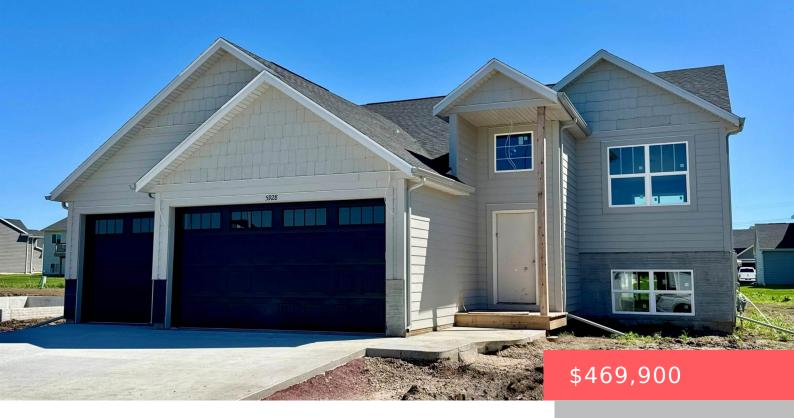

# SIOUX FALLS, SD, 57108

https://harr-lemme.com

LOT 15 BLOCK 23 BRIARWOOD ESTATES CITY OF SIOUX FALLS

- 5 beds
- 3 baths
- Single Family, Split Fover
- New Construction RESIDENTIAL
- Active
- 2841 sq ft

#### **Basics**

Category: New Construction, RESIDENTIAL Type: Single Family, Split Foyer

Status: Active Bedrooms: 5 beds

Bathrooms: 3 baths

Total rooms: 12

Floor level: 1589

Area: 2841 sq ft

**Lot size: 8219** sq ft **Year built:** 2025

# **Building Details**

Floor covering: Carpet, Vinyl Basement: Full

**Exterior material:** Cement Hardboard, Stone/Stone Veneer **Roof:** Shingle Composition

Parking: Attached