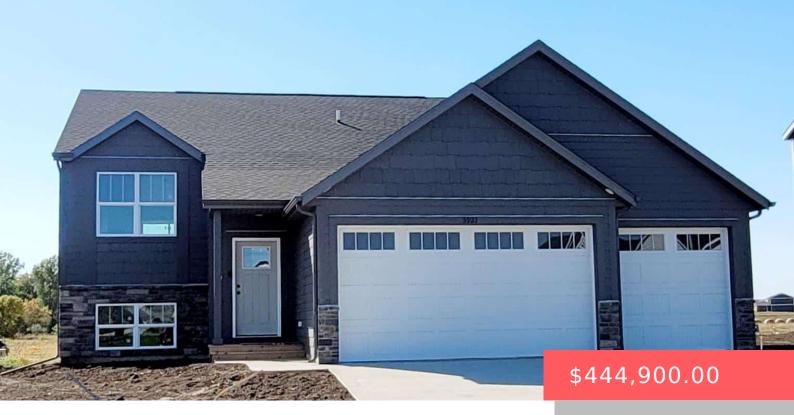

#### **5921 S HOSTA AVE**

https://harr-lemme.com

LOT 6 - BLK 23 - BRIARWOOD ESTATES - SF

- 5 beds
- 3 baths
- Single Family, Split Foyer
- New Construction
- Active, Active-New
- 2841 sq ft

#### Basics

Category: New Construction, RESIDENTIAL Status: Active, Active-New Bathrooms: 3 baths Floor level: 1589 Lot size: 9240 sq ft Type: Single Family, Split Foyer Bedrooms: 5 beds Total rooms: 12 Area: 2841 sq ft Year built: 2024

## **Building Details**

Floor covering: Carpet, VinylBasementExterior material: Cement Hardboard, Stone/Stone VeneerRoof: ShinParking: AttachedComparison of the statement

Basement: Full
Roof: Shingle Composition

#### **Amenities & Features**

Features: 3+ Bedrooms Same Level, Master Bath, Master Bed Main Level, Vaulted Ceiling