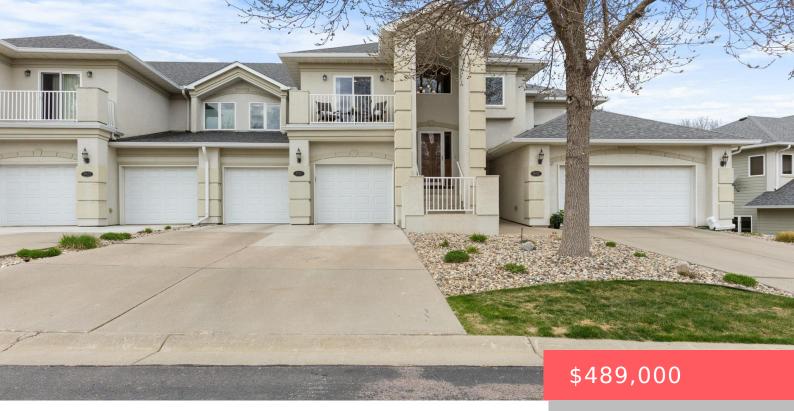

### **5919 S GRAND LODGE PL**

https://harr-lemme.com

SF - Reserve Add - Lot 11 -Block 3 Unit #37 ReserveCondo

- 4 heds
- 3 baths
- Condominium, Ranch
- None, RESIDENTIAL
- Active-New
- 2850 sq ft

#### **Basics**

Category: None, RESIDENTIAL Type: Condominium, Ranch

Status: Active-New Bedrooms: 4 beds

Bathrooms: 3 baths

Total rooms: 11

Floor level: 2850

Area: 2850 sq ft

Lot size: 5919 sq ft Year built: 2005

## **Building Details**

Floor covering: Carpet, Ceramic, Wood Basement: None

**Exterior material:** Stucco/Drivit **Roof:** Shingle Composition

Parking: Attached