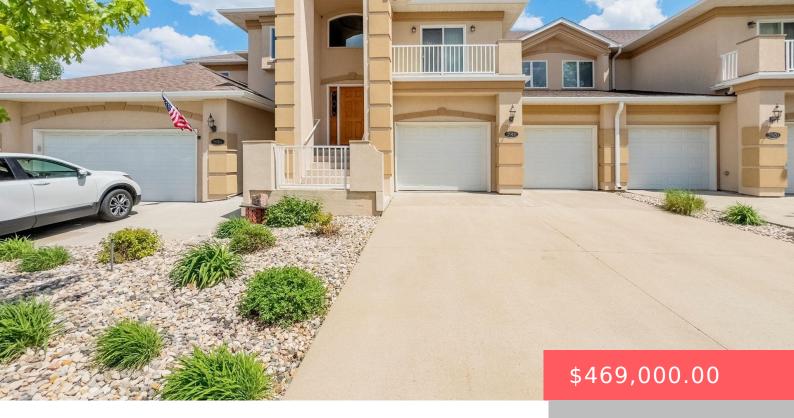

### **5918 S GRAND LODGE PL**

https://harr-lemme.com

SF Reserve Addn Lot 1 - Blk 2- Unit #1

- 4 heds
- 3 baths
- Condominium, Ranch
- None, RESIDENTIAL
- Active
- 2850 sq ft

#### **Basics**

Category: None, RESIDENTIAL Type: Condominium, Ranch

Status: Active Bedrooms: 4 beds

Bathrooms: 3 baths

Total rooms: 10

Floor level: 2850

Area: 2850 sq ft

Lot size: 6403 sq ft Year built: 2003

## **Building Details**

Floor covering: Carpet, Tile, Wood Basement: None

**Exterior material:** Stucco/Drivit **Roof:** Shingle Composition **Parking:** Attached, Tuck Under