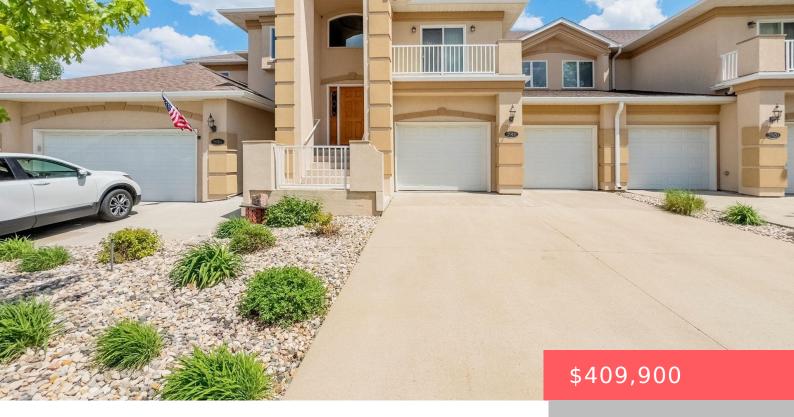

## SIOUX FALLS, SD, 57108

https://harr-lemme.com

SF Reserve Addn Lot 1 - Blk 2- Unit #1

- 4 heds
- 3 baths
- Condominium, Ranch
- None, RESIDENTIAL
- Active
- 2850 sq ft

#### **Basics**

Category: None, RESIDENTIAL Type: Condominium, Ranch

Status: Active Bedrooms: 4 beds

Bathrooms: 3 baths

Total rooms: 10

Floor level: 2850

Area: 2850 sq ft

Lot size: 6403 sq ft Year built: 2003

## **Building Details**

Floor covering: Carpet, Tile, Wood Basement: None

**Exterior material:** Stucco/Drivit **Roof:** Shingle Composition

Parking: Attached, Tuck Under