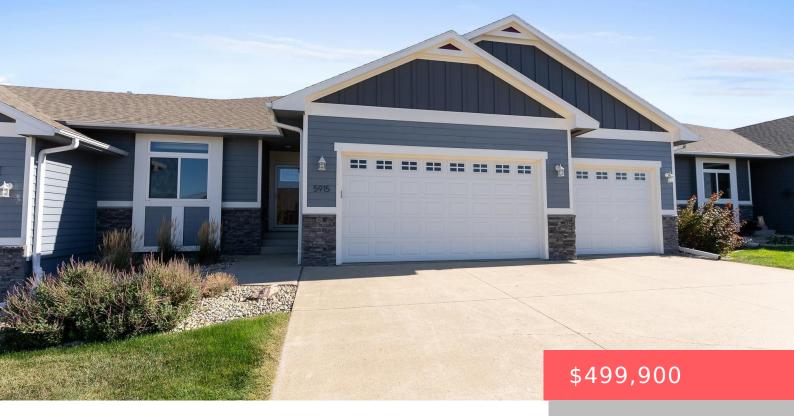

### **5915 W YUKON TRL**

https://harr-lemme.com

Lot 6A Block 11 Hazeltine Addition To The City Of Sioux Falls

- 3 heds
- 3 baths
- Ranch, Townhouse
- None, RESIDENTIAL
- Active
- 2336 sq ft

### **Basics**

Category: None, RESIDENTIAL Type: Ranch, Townhouse

**Bedrooms: 3** beds Status: Active

Bathrooms: 3 baths **Total rooms:** 8

Floor level: 1446 Area: 2336 sq ft

Year built: 2016 Lot size: 7375 sq ft

## **Building Details**

Floor covering: Carpet, Heated, Wood Basement: Full

Exterior material: Hard Board **Roof:** Shingle Composition

Parking: Attached