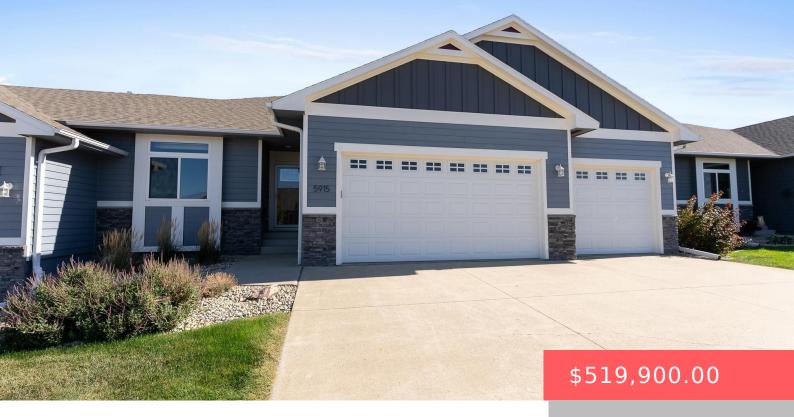

### **5915 W YUKON TRL**

https://harr-lemme.com

Lot 6A Block 11 Hazeltine Addition To The City Of Sioux Falls

- 3 beds
- 3 baths
- Ranch, Twin Home
- None, RESIDENTIAL
- Active. Active-New
- 2336 sa ft

### **Basics**

Category: None, RESIDENTIAL Type: Ranch, Twin Home

Bedrooms: 3 beds Status: Active, Active-New

Bathrooms: 3 baths Total rooms: 8

Floor level: 1446 **Area: 2336** sq ft

Year built: 2016 Lot size: 7375 sq ft

## **Building Details**

Floor covering: Carpet, Heated, Wood Basement: Full

Exterior material: Hard Board **Roof:** Shingle Composition

Parking: Attached