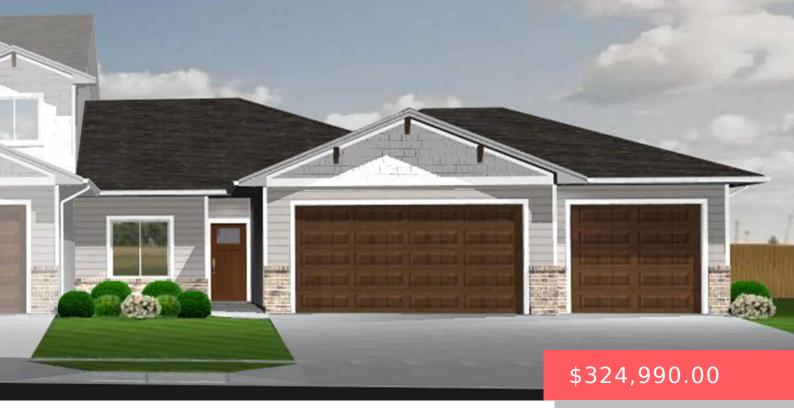

#### **5913 S SPIREA AVE**

https://harr-lemme.com

Lot 7A, Block 22, Briarwood Estates Addition, Sioux Falls, SD, Lincoln County

- 2 beds
- 2 baths
- Ranch, Town Home
- New Construction
- RESIDENTIAL
- Active-New
- 1203 sq ft

#### Basics

Category: New Construction, RESIDENTIAL Status: Active-New Bathrooms: 2 baths Floor level: 1203 Lot size: 8267 sq ft Type: Ranch, Town Home Bedrooms: 2 beds Total rooms: 10 Area: 1203 sq ft Year built: 2024

# **Building Details**

Floor covering: Carpet, Other Exterior material: Hard Board, Part Brick Parking: Attached

Basement: None Roof: Shingle Composition