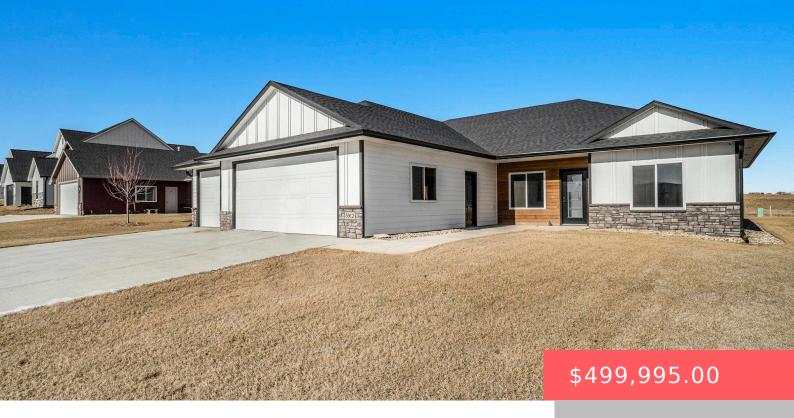

### **5912 W MCKINLEY ST**

https://harr-lemme.com

Lot 4 Blk 6 Hazeltine Addn

- 3 beds
- 3 baths
- Ranch, Single Family
- New Construction, RESIDENTIAL
- Active, Active-New
- 1777 sa ft

#### **Basics**

Category: New Construction, RESIDENTIAL Type: Ranch, Single Family

Status: Active, Active-New Bedrooms: 3 beds

**Bathrooms: 3** baths **Total rooms:** 6

Floor level: 1777 Area: 1777 sq ft

**Lot size: 11186** sq ft **Year built:** 2022

## **Building Details**

Floor covering: Carpet, Vinyl Basement: Full

**Exterior material:** Wood **Roof:** Shingle Composition

Parking: Attached