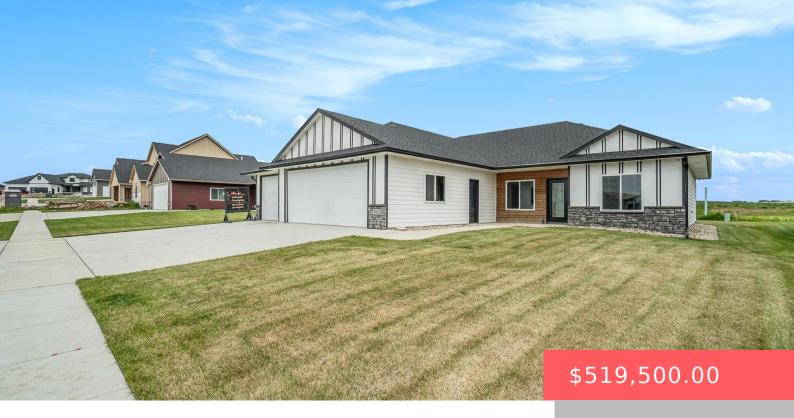

#### **5912 W MCKINLEY ST**

https://harr-lemme.com

Lot 4 Blk 6 Hazeltine Addn

- 3 beds
- 3 baths
- Ranch, Single Family
- New Construction, RESIDENTIAL
- Active, Active-New
- 1777 sa ft

#### **Basics**

Category: New Construction, RESIDENTIAL Type: Ranch, Single Family

Status: Active, Active-New Bedrooms: 3 beds

Bathrooms: 3 baths

Floor level: 1777

Area: 1777 sq ft

**Lot size: 11186** sq ft **Year built:** 2022