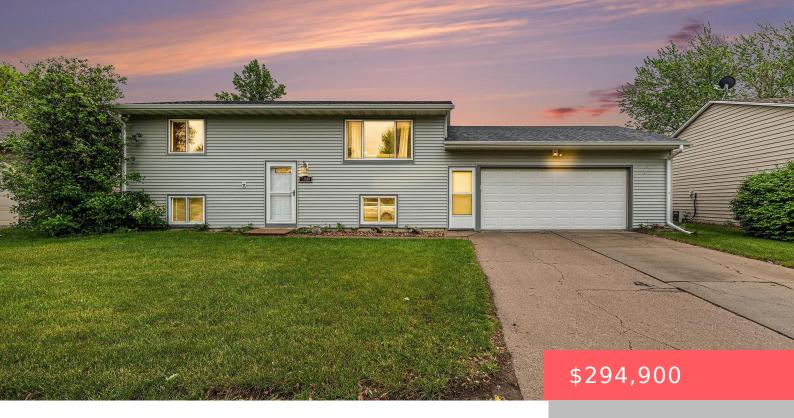

# SIOUX FALLS, SD, 57106

https://harr-lemme.com

LOT 7 BLOCK 21 LINCOLN HIGHLANDSADD CITY OF SIOUX FALLS

- 4 heds
- 2 baths
- Single Family, Split Foyer
- None, RESIDENTIAL
- Active
- 1636 sq ft

#### **Basics**

Category: None, RESIDENTIAL Type: Single Family, Split Foyer

Status: Active Bedrooms: 4 beds

Bathrooms: 2 baths Total rooms: 8

Floor level: 884 Area: 1636 sq ft

**Lot size: 11060** sq ft **Year built:** 1982

# **Building Details**

Floor covering: Carpet, Vinyl Basement: Full

**Exterior material:** Vinyl **Roof:** Shingle Composition

Parking: Attached