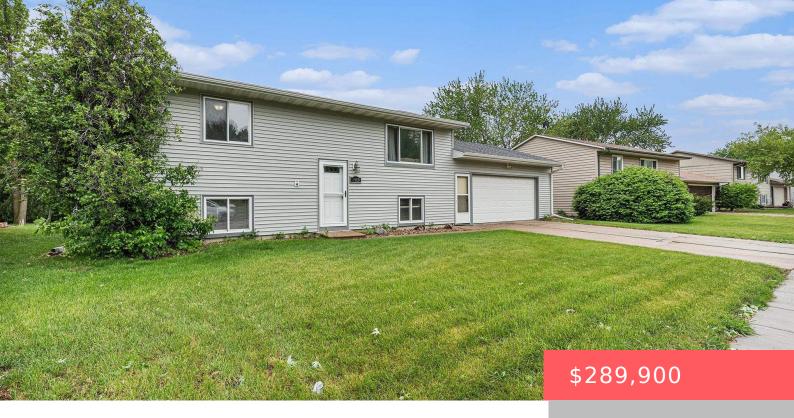

# SIOUX FALLS, SD, 57106

https://harr-lemme.com

LOT 7 BLOCK 21 LINCOLN HIGHLANDSADD CITY OF SIOUX FALLS

- 4 heds
- 2 baths
- Single Family, Split Foyer
- None, RESIDENTIAL
- Active
- 1636 sq ft

#### **Basics**

Category: None, RESIDENTIAL Type: Single Family, Split Foyer

Status: Active Bedrooms: 4 beds

Bathrooms: 2 baths Total rooms: 8

Floor level: 884 Area: 1636 sq ft

**Lot size: 11060** sq ft **Year built:** 1982

# **Building Details**

Floor covering: Carpet, Vinyl Basement: Full

**Exterior material:** Vinyl **Roof:** Shingle Composition

Parking: Attached