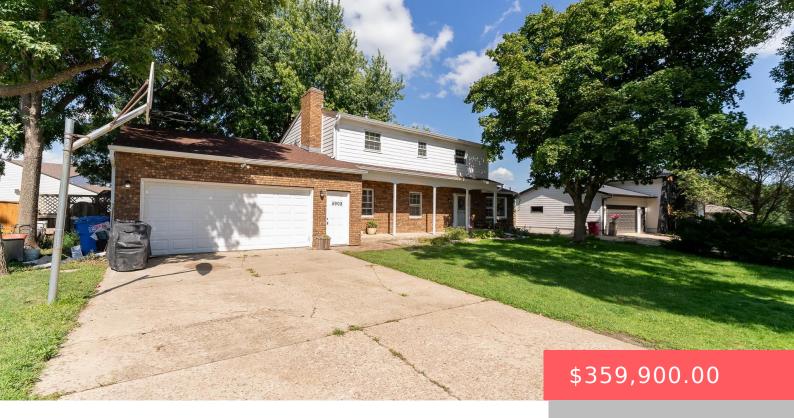

#### 5908 W 27TH ST

https://harr-lemme.com

Lot 25, Block 2, Kingswood Estates 3rd Addition

- 4 heds
- 4 baths
- Single Family, Two Story
- None, RESIDENTIAL
- Active-New
- 2225 sq f

#### **Basics**

Category: None, RESIDENTIAL Type: Single Family, Two Story

Status: Active-New Bedrooms: 4 beds
Bathrooms: 4 baths Floor level: 1280

**Area: 2225** sq ft **Lot size: 10378** sq ft **Year built:** 1979

# **Building Details**

Floor covering: Carpet, Vinyl Basement: Full

**Exterior material:** Part Brick **Roof:** Shingle Composition

Parking: Attached