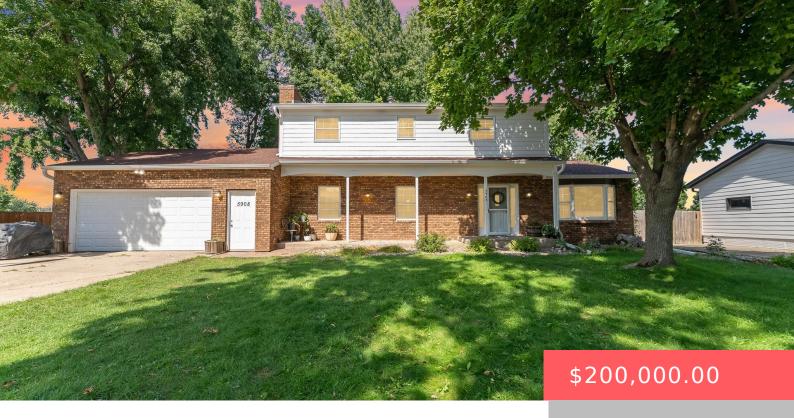

#### 5908 W 27TH ST

https://harr-lemme.com

Lot 25, Block 2, Kingswood Estates 3rd Addition

- 4 heds
- 4 baths
- Single Family, Two Story
- None, RESIDENTIAL
- Active, Active-New
- 2225 sq ft

#### **Basics**

Category: None, RESIDENTIAL Type: Single Family, Two Story

Status: Active, Active-New Bedrooms: 4 beds
Bathrooms: 4 baths
Floor level: 1280

**Area: 2225** sq ft **Lot size: 10378** sq ft

Year built: 1979

# **Building Details**

Floor covering: Carpet, Laminate, Vinyl Basement: Full

**Exterior material:** Part Brick **Roof:** Shingle Composition

Parking: Attached