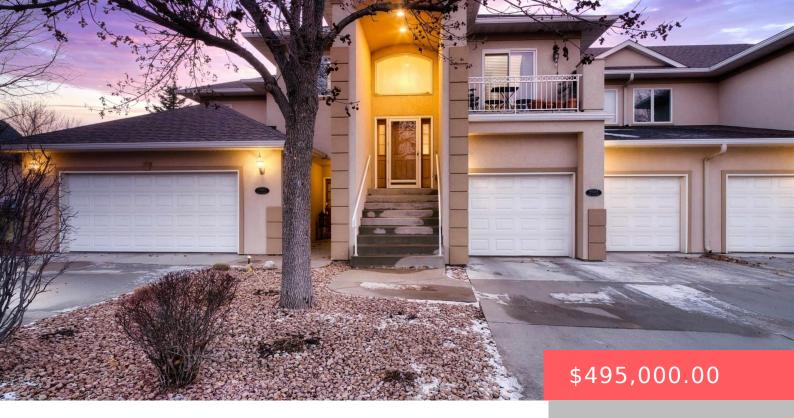

### 5905 S SHADOW WOOD PL

https://harr-lemme.com

Unit 26 Lot 6 Block 2

- 3 heds
- 3 baths
- Condominium, Other
- None, RESIDENTIAL
- Active-New
- 2840 sq ft

#### **Basics**

Category: None, RESIDENTIAL

Status: Active-New Bathrooms: 3 baths

**Area: 2840** sq ft **Year built:** 2003

Type: Condominium, Other

**Bedrooms: 3** beds **Total rooms:** 10

Lot size: 2143 sq ft

## **Building Details**

Floor covering: Carpet, Tile Basement: None

**Exterior material:** Stucco/Drivit **Roof:** Shingle Composition

Parking: Attached