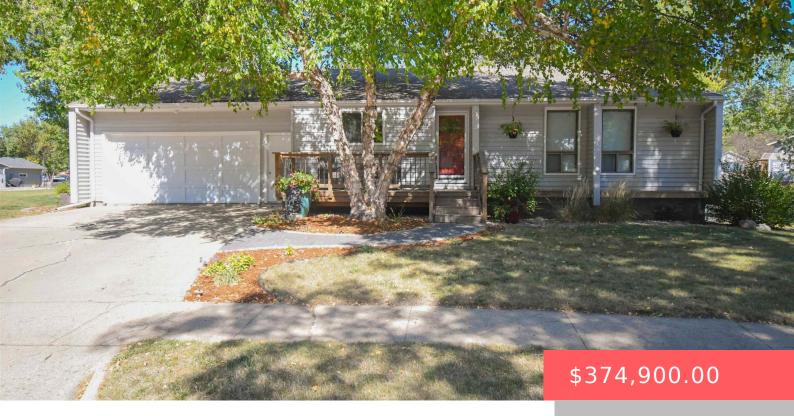

#### **5904 W PEBBLE CREEK RD**

https://harr-lemme.com

Lot 18 Block 4 Pebble Creek Addition to City of Sioux Falls

- 3 heds
- 2 baths
- Ranch, Single Family
- None, RESIDENTIAL
- Active, Active Contingent Misc. Active-New
- 2084 sa ft

#### **Basics**

Category: None, RESIDENTIAL Type: Ranch, Single Family

**Status:** Active, Active - Contingent Misc, Active-New **Bedrooms: 3** beds

Bathrooms: 2 baths

Floor level: 1104

Total rooms: 8

Area: 2084 sq ft

**Lot size: 13013** sq ft **Year built:** 1977

## **Building Details**

Floor covering: Carpet, Tile, Vinyl Basement: Full

**Exterior material:** Vinyl Roof: Shingle Composition

Parking: Attached