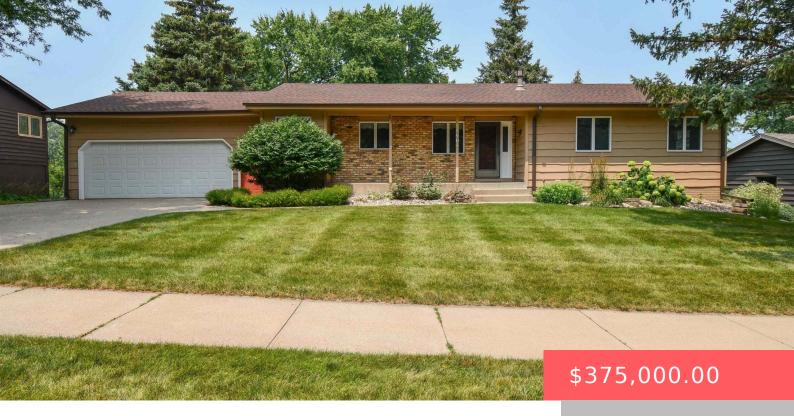

#### **5904 W CHADWICK PL**

https://harr-lemme.com

Lot 5 Block 3 Kingswood Estates Addn To City Of Sioux Falls

- 1 hads
- 3 baths
- Ranch, Single Family
- None, RESIDENTIAL
- Active, Active Contingent Home, Active - Contingent Misc, Active-New
- 2711 sq ft

#### **Basics**

Category: None, RESIDENTIAL Type: Ranch, Single Family

**Status:** Active - Contingent Home, Active - Contingent **Bedrooms: 4** beds

Misc, Active-New

Bathrooms: 3 baths Total rooms: 10

Floor level: 1576 Area: 2711 sq ft

**Lot size: 14632** sq ft **Year built:** 1976

### **Building Details**

Floor covering: Carpet, Laminate Basement: Full

**Exterior material:** Part Brick **Roof:** Shingle Composition

Parking: Attached