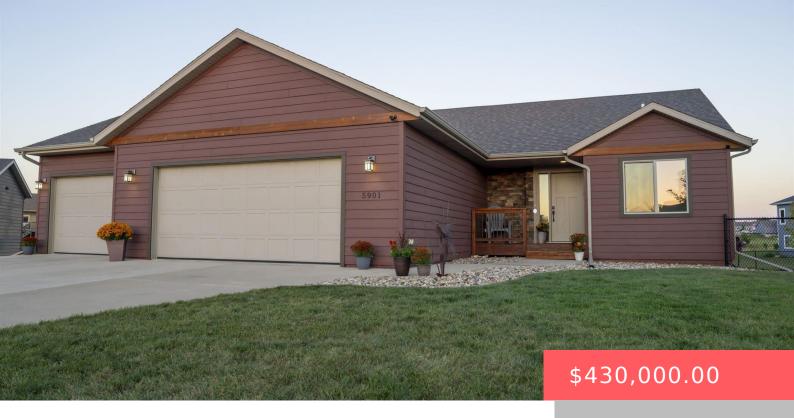

#### **5901 W VALLEY VIEW CIR**

https://harr-lemme.com

LOT 8 BLOCK 8 ASPEN HEIGHTS ADDNTO CITY OF SIOUX FALLS

- 4 beds
- 3 baths
- Ranch, Single Family
- None, RESIDENTIAL
- Active Contingent Misc, Active-New
- 2149 sq ft

#### **Basics**

Category: None, RESIDENTIAL Type: Ranch, Single Family

**Status:** Active - Contingent Misc, Active-New **Bedrooms: 4** beds

**Bathrooms: 3** baths **Total rooms:** 9

Floor level: 1158 Area: 2149 sq ft

**Lot size: 22616** sq ft **Year built:** 2016

# **Building Details**

Floor covering: Carpet, Ceramic Basement: Full

**Roof:** Shingle Composition Parking: Attached