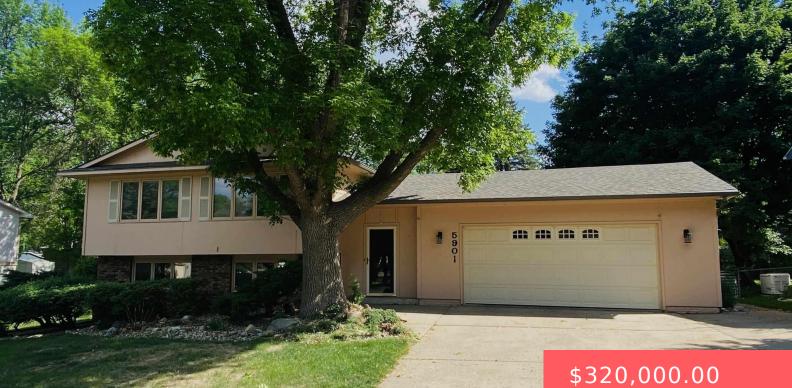

#### 5901 W 36TH ST

https://harr-lemme.com

# LOT 5 BLOCK 7 KINGSWOOD ESTATES ADDN TO CITY OF SIOUX FALLS

- **\$**520,000.0
- 4 beds
- 3 baths
- Single Family, Split Foyer
- None, RESIDENTIAL
- Active
- 2209 sq ft

#### Basics

Category: None, RESIDENTIAL Status: Active Bathrooms: 3 baths Floor level: 1216 Lot size: 9749 sq ft Type: Single Family, Split Foyer Bedrooms: 4 beds Total rooms: 7 Area: 2209 sq ft Year built: 1976

### **Building Details**

Floor covering: Carpet, Laminate, Vinyl Exterior material: Hard Board, Part Brick Parking: Attached Basement: Full
Roof: Shingle Composition