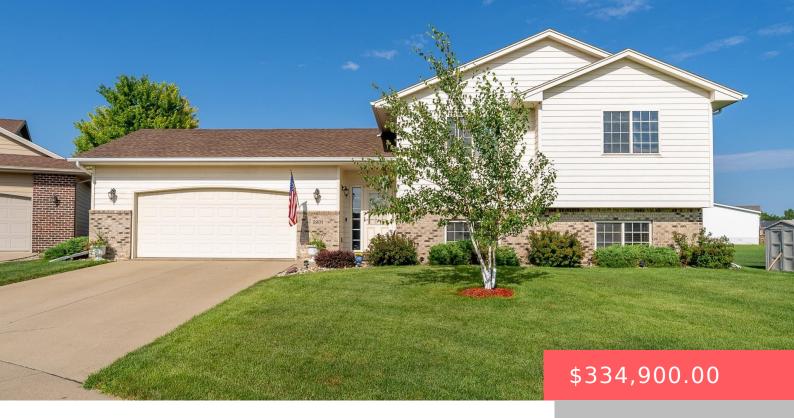

#### **5901 S MANDY CIR**

https://harr-lemme.com

SF-Sunset Ridge Addn Lot 15-Blk 15

- 4 beds
- 2 baths
- Single Family, Split Fover
- None, RESIDENTIAL
- Active, Active Contingent Misc, Active-New
- 1984 sa ft

#### **Basics**

Category: None, RESIDENTIAL

Status: Active, Active - Contingent Misc, Active-New

Bathrooms: 2 baths

**Area: 1984** sq ft

Year built: 2004

Type: Single Family, Split Foyer

Bedrooms: 4 beds

# **Building Details**

Floor covering: Carpet, Vinyl Basement: Full

**Exterior material:** Hard Board, Part Brick **Roof:** Shingle Composition

Parking: Attached