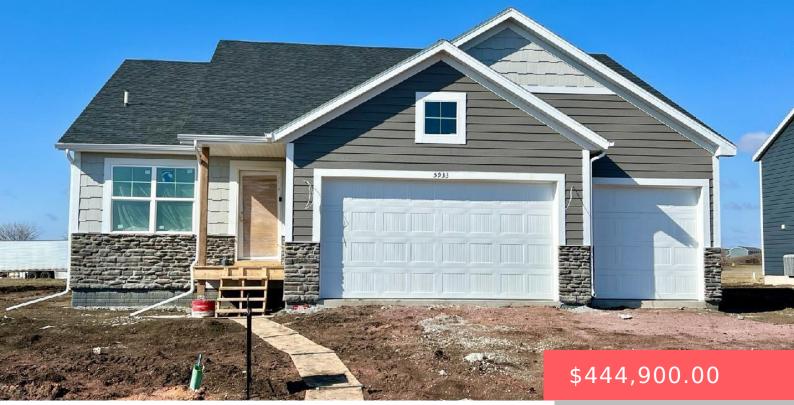

#### **5901 S HOSTA AVE**

https://harr-lemme.com

LOT 1 - BLK 23 -BRIARWOOD ESTATES -SF

- . E bodo
- 3 baths
- Ranch, Single Family
- New Constructio
   RESIDENTIAL
- Active, Active-New
- 2578 sq ft

#### Basics

Category: New Construction, RESIDENTIAL Status: Active, Active-New Bathrooms: 3 baths Floor level: 1468 Lot size: 11050 sq ft Type: Ranch, Single Family Bedrooms: 5 beds Total rooms: 12 Area: 2578 sq ft Year built: 2024

# **Building Details**

Floor covering: Carpet, Vinyl Exterior material: Cement Hardboard, Stone/Stone Veneer Parking: Attached Basement: Full
Roof: Shingle Composition