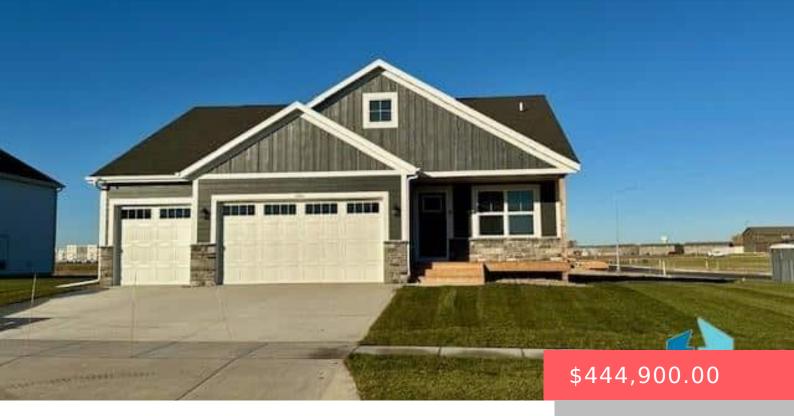

### **5901 S HOSTA AVE**

https://harr-lemme.com

LOT 1 - BLK 23 -BRIARWOOD ESTATES -SF

- 5 heds
- 3 baths
- Ranch, Single Family
- New Construction, RESIDENTIAL
- Active-New
- 2578 sa ft

#### **Basics**

Category: New Construction, RESIDENTIAL Type: Ranch, Single Family

Status: Active-New Bedrooms: 5 beds

Bathrooms: 3 baths Total rooms: 12

Floor level: 1468 Area: 2578 sq ft

**Lot size: 11050** sq ft **Year built:** 2024

## **Building Details**

Floor covering: Carpet, Vinyl Basement: Full

**Exterior material:** Cement Hardboard, Stone/Stone Veneer **Roof:** Shingle Composition

Parking: Attached