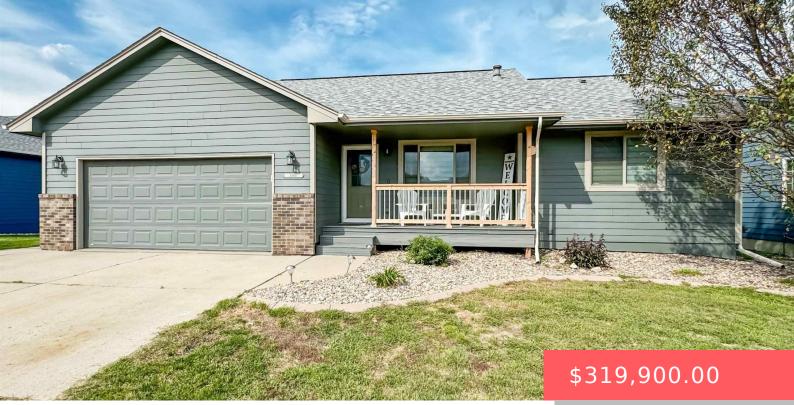

#### **5901 N GOLD NUGGET AVE**

https://harr-lemme.com

Lot 13 Block 2 Granite Valley Addn To City Of Sioux Falls

- 2 baths
- Ranch, Single Family
- None, RESIDENTIAL
- Active, Active Contingent
- 1674 sq ft

#### Basics

Category: None, RESIDENTIAL Status: Active, Active - Contingent Home, Active-New Bathrooms: 2 baths Floor level: 930 Lot size: 7802 sq ft Type: Ranch, Single Family Bedrooms: 3 beds Total rooms: 9 Area: 1674 sq ft Year built: 2004

# **Building Details**

Floor covering: Carpet, Tile, Vinyl Exterior material: Cement Hardboard, Part Brick Parking: Attached Basement: Full
Roof: Shingle Composition