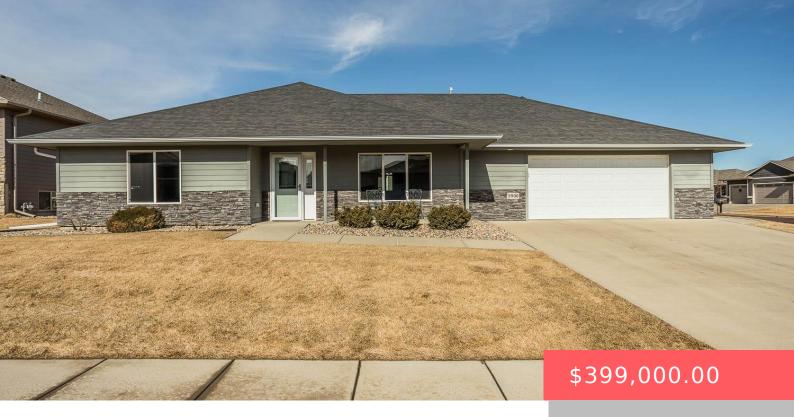

#### **5900 W WHISTLER CT**

https://harr-lemme.com

Lot 1 Block 2 HAZELTINE ADDITION TO THE CITY OF SIOUX FALLS

- 3 beds
- 2 baths
- Ranch, Single Family
- None, RESIDENTIAL
- Active-New
- 1516 sq ft

### **Basics**

Category: None, RESIDENTIAL Type: Ranch, Single Family

Status: Active-New Bedrooms: 3 beds

Bathrooms: 2 baths Total rooms: 7

**Lot size: 13929** sq ft **Year built:** 2016

## **Building Details**

Floor covering: Carpet, Tile Basement: None

**Exterior material:** Hard Board, Stone/Stone Veneer **Roof:** Shingle Composition

Parking: Attached