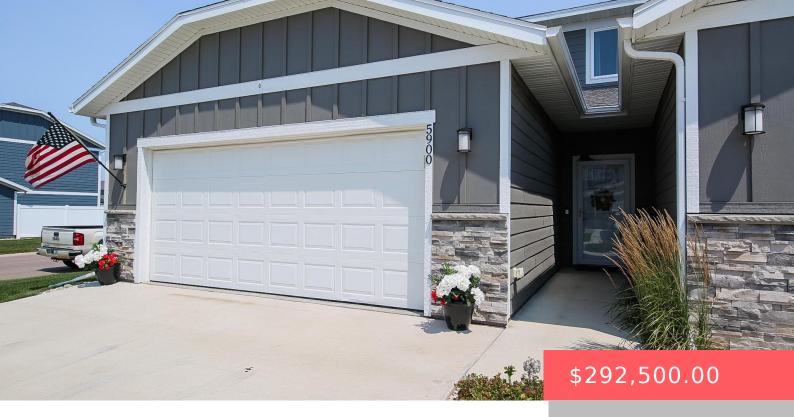

### **5900 S WHISPER CREEK PL**

https://harr-lemme.com

Lot 6D, Block 7 Whisper Ridge East Addition

- 3 beds
- 2 baths
- Town Home, Two Story
- None, RESIDENTIAL
- Active, Active-New
- 1757 sq ft

### **Basics**

Category: None, RESIDENTIAL Type: Town Home, Two Story

**Status:** Active, Active-New **Bedrooms: 3** beds

Bathrooms: 2 baths Total rooms: 8

**Floor level:** 975 **Area: 1757** sq ft

**Lot size: 5401** sq ft **Year built:** 2021

## **Building Details**

Floor covering: Carpet, Laminate Basement: None

**Exterior material:** Hard Board, Stone/Stone Veneer **Roof:** Shingle Composition

Parking: Attached