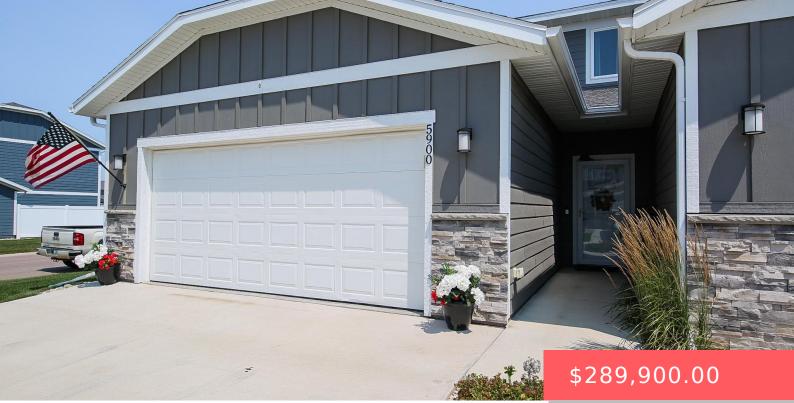

#### **5900 S WHISPER CREEK PL**

https://harr-lemme.com

Lot 6D, Block 7 Whisper Ridge East Addition

- 3 beds
- 2 baths
- Town Home, Two Story
- None, RESIDENTIAL
- Active-New
- 1757 sq ft

#### Basics

Category: None, RESIDENTIAL Status: Active-New Bathrooms: 2 baths Floor level: 975 Lot size: 5401 sq ft Type: Town Home, Two Story Bedrooms: 3 beds Total rooms: 8 Area: 1757 sq ft Year built: 2021

# **Building Details**

Floor covering: Carpet, Laminate Exterior material: Hard Board, Stone/Stone Veneer Parking: Attached Basement: None
Roof: Shingle Composition