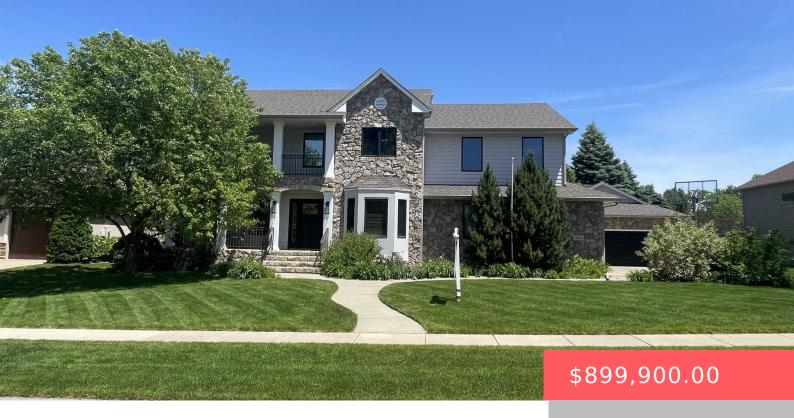

#### **5900 S SHADOW RIDGE AVE**

https://harr-lemme.com

SF - PRAIRIE VISTA ESTATES ADD - LOT 3 - BLK 2

- 5 heds
- 5 baths
- Single Family, Two Story
- None, RESIDENTIAL
- Active. Active-New
- 4285 sq ft

#### **Basics**

Category: None, RESIDENTIAL Type: Single Family, Two Story

**Status:** Active, Active-New **Bedrooms: 5** beds

Bathrooms: 5 baths Total rooms: 12

Floor level: 1833 Area: 4285 sq ft

**Lot size: 18060** sq ft **Year built:** 2000

# **Building Details**

Floor covering: Carpet, Laminate, Tile, Wood Basement: Full

**Exterior material:** Hard Board, Stone/Stone Veneer **Roof:** Shingle Composition

Parking: Attached