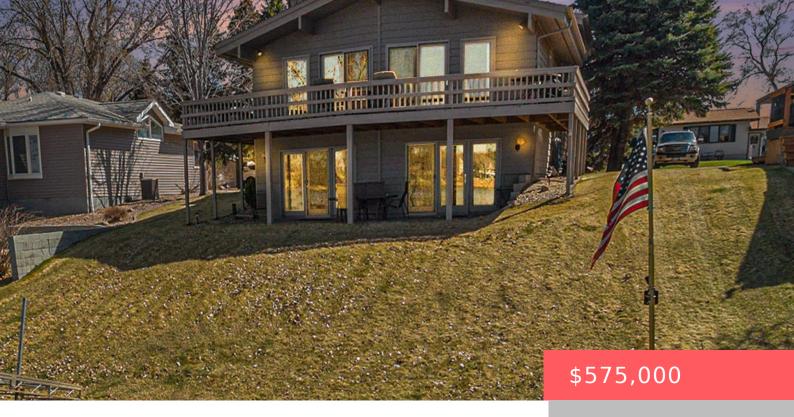

# MITCHELL, SD, 57301

https://harr-lemme.com

Lot 30 & 30A Indian Head Subdivison

- 2 beds
- 2 baths
- Multi Level, Single Family
- Lake, RESIDENTIAL
- Active
- 2146 sq ft

#### **Basics**

Category: Lake, RESIDENTIAL Type: Multi Level, Single Family

Status: Active Bedrooms: 2 beds

**Bathrooms: 2** baths **Total rooms:** 11

Floor level: 729 Area: 2146 sq ft

**Lot size: 6932** sq ft **Year built:** 1976

## **Building Details**

Exterior material: Part Brick Parking: Attached

### **Amenities & Features**

Features: Vaulted Ceiling