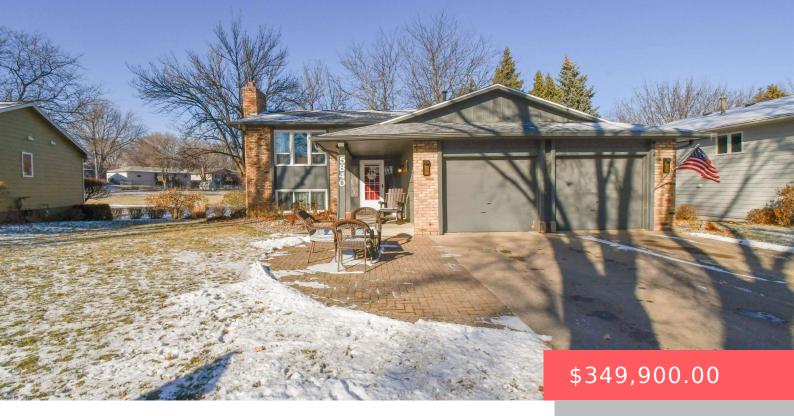

#### **5840 W KAREN DR**

https://harr-lemme.com

Lot 57, Block 4, Kingswood Estates 2nd Addition

- 4 heds
- 3 baths
- Single Family, Split Fover
- None, RESIDENTIAL
- Active, Active Contingent Home, Active-New
- 2226 sq ft

#### **Basics**

Category: None, RESIDENTIAL Type: Single Family, Split Foyer

**Status:** Active, Active - Contingent Home, Active-New **Bedrooms: 4** beds

Bathrooms: 3 baths Total rooms: 10

Floor level: 1276 Area: 2226 sq ft

Lot size: 8800 sq ft Year built: 1977

# **Building Details**

Floor covering: Carpet, Laminate, Tile Basement: Full

**Exterior material:** Part Brick, Wood **Roof:** Shingle Composition

Parking: Attached