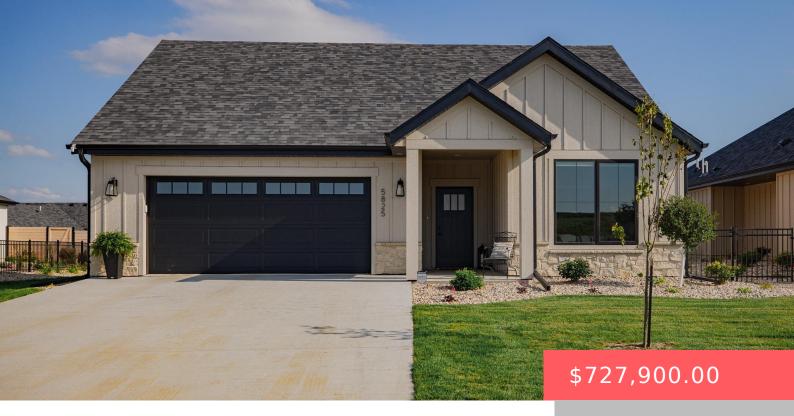

#### **5825 E RUSH ST**

https://harr-lemme.com

Lot 7, Block 7 Golden Gateway Addition to the City of Sioux Falls

- 2 heds
- 2 baths
- Ranch, Single Family
- New Construction, RESIDENTIAL
- Active. Active-New
- 1994 sq fl

#### **Basics**

Category: New Construction, RESIDENTIAL Type: Ranch, Single Family

Status: Active, Active-New Bedrooms: 2 beds

Bathrooms: 2 baths Total rooms: 8

**Lot size: 8427** sq ft **Year built:** 2023

## **Building Details**

Floor covering: Carpet, Tile, Wood Basement: None

**Exterior material:** Hard Board, Stone/Stone Veneer **Roof:** Shingle Composition

Parking: Attached