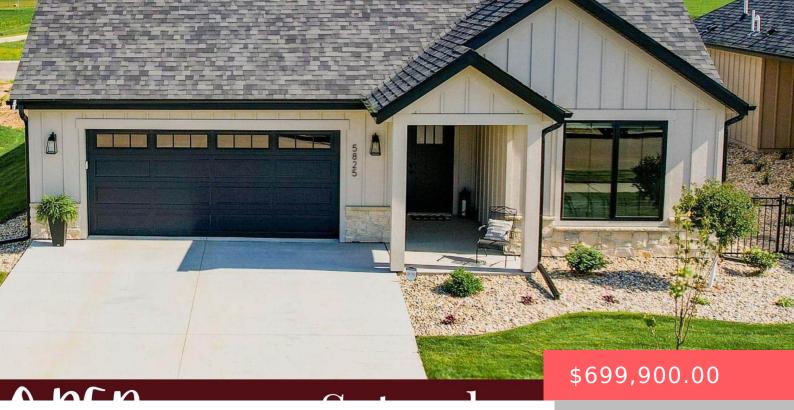

#### **5825 E RUSH ST**

https://harr-lemme.com

#### Lot 7, Block 7 Golden Gateway Addition to the City of Sioux Falls

- 2 beds
- 2 baths
- Ranch, Single Family
- New Construction
   RESIDENTIAL
- Active, Active-New
- 1994 sq ft

### Basics

Category: New Construction, RESIDENTIAL Status: Active, Active-New Bathrooms: 2 baths Floor level: 1994 Lot size: 8427 sq ft Type: Ranch, Single Family Bedrooms: 2 beds Total rooms: 8 Area: 1994 sq ft Year built: 2023

# **Building Details**

Floor covering: Carpet, Tile, Wood Exterior material: Hard Board, Stone/Stone Veneer Parking: Attached

Basement: None
Roof: Shingle Composition