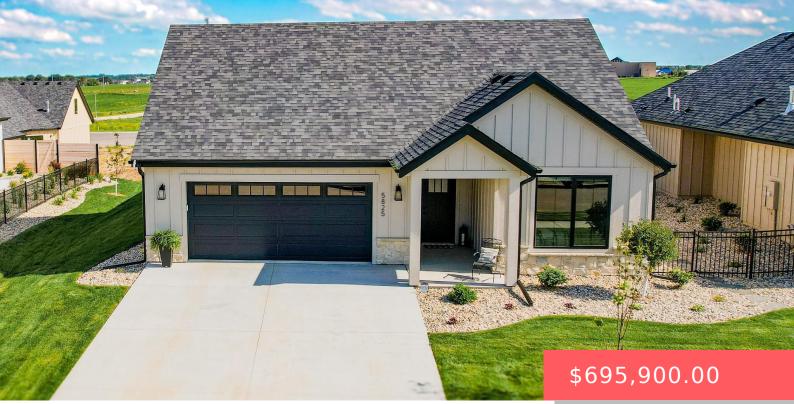

### 5825 E RUSH ST https://harr-lemme.com

#### Lot 7, Block 7 Golden Gateway Addition to the City of Sioux Falls

- 2 baths
- Ranch, Single Family
- New Construction,
- Active
- 1994 sq ft

### Basics

Category: New Construction, RESIDENTIAL Status: Active Bathrooms: 2 baths Floor level: 1994 Lot size: 8427 sq ft Type: Ranch, Single Family Bedrooms: 2 beds Total rooms: 8 Area: 1994 sq ft Year built: 2023

# **Building Details**

Floor covering: Carpet, Tile, Wood Exterior material: Hard Board, Stone/Stone Veneer Parking: Attached

Basement: None
Roof: Shingle Composition