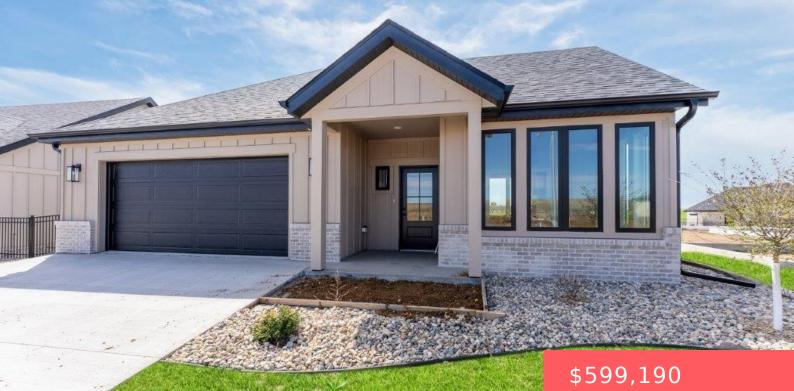

# LOT 8, BLK 7 GOLDEN GATEWAY ADDITION TO THE CITY OF SIOUX FALLS

- - D both
  - Ranch, Single Fam
  - New Construction,
- Active
- 1650 sq ft

#### Basics

Category: New Construction, RESIDENTIAL Status: Active Bathrooms: 2 baths Floor level: 1650 Lot size: 8427 sq ft Type: Ranch, Single Family Bedrooms: 2 beds Total rooms: 6 Area: 1650 sq ft Year built: 2024

## **Building Details**

Floor covering: Carpet, Tile, Wood Exterior material: Hard Board Parking: Attached Basement: None Roof: Shingle Composition