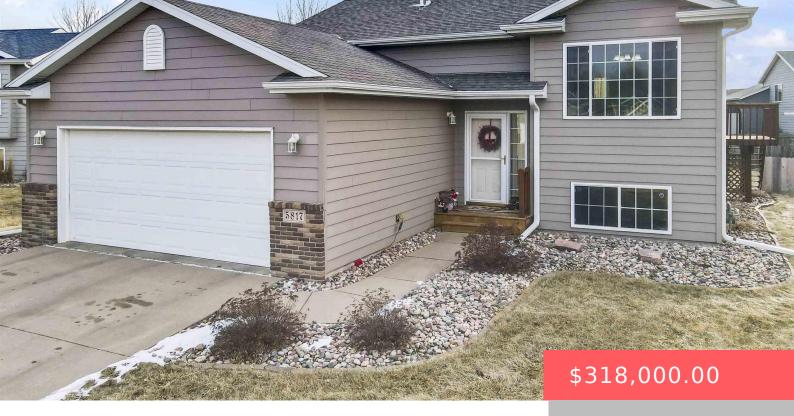

### **5817 W TEEM ST**

https://harr-lemme.com

LOT 2 BLOCK 11 ASPEN HEIGHTS ADDN TO CITY OF SIOUX FALLS

- 1 hods
- 2 baths
- Single Family, Split Foyer
- None, RESIDENTIAL
- Active-New
- 1571 sq ft

#### **Basics**

Category: None, RESIDENTIAL Type: Single Family, Split Foyer

Bedrooms: 4 beds Status: Active-New

Bathrooms: 2 baths Total rooms: 10 Floor level: 873

Year built: 2006 Lot size: 9392 sq ft

## **Building Details**

Floor covering: Carpet, Laminate, Vinyl Basement: Full

Exterior material: Hard Board, Part Brick **Roof:** Shingle Composition

Parking: Attached