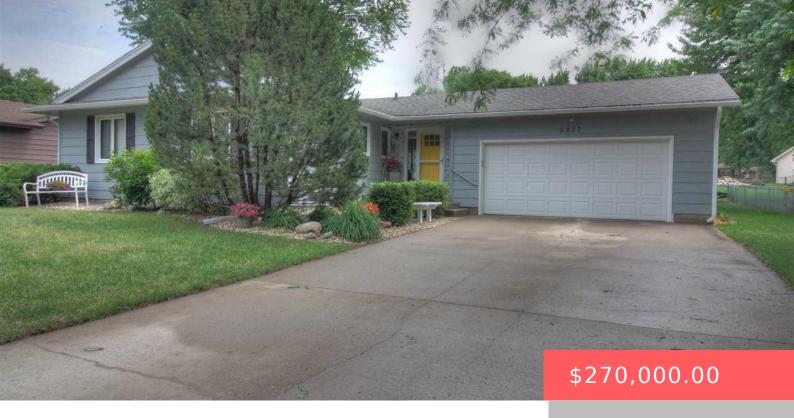

#### **5817 W 32ND ST**

https://harr-lemme.com

Lot 6 Block 2 Kingswood 2nd Addition

- 4 heds
- 3 baths
- Ranch, Single Family
- None, RESIDENTIAL
- Sold
- 2050 sq ft

#### **Basics**

Category: None, RESIDENTIAL Type: Ranch, Single Family

Status: Sold Bedrooms: 4 beds

Bathrooms: 3 baths

Floor level: 1296

Area: 2050 sq ft

Lot size: 9600 sq ft Year built: 1977

# **Building Details**

Floor covering: Carpet, Tile, Wood Basement: Full

**Exterior material:** Hard Board, Part Brick **Roof:** Shingle Composition

Parking: Attached, Tandem