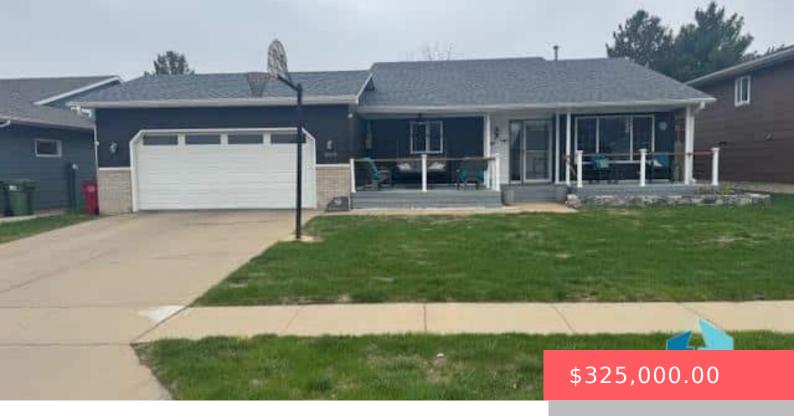

## **5813 W CLAY ST**

https://harr-lemme.com

Lot 3 Block 7 Silver Valley Third Addn to City of Sioux Falls

- 3 hads
- 2 baths
- Multi Level, Single Family
- None, RESIDENTIAL
- Active
- 1815 sq ft

## **Basics**

Category: None, RESIDENTIAL Type: Multi Level, Single Family

Status: Active Bedrooms: 3 beds

Bathrooms: 2 baths Total rooms: 11

**Floor level:** 536 **Area: 1815** sq ft

**Lot size: 7039** sq ft **Year built:** 1993

## **Building Details**

Floor covering: Carpet, Vinyl Basement: Full

**Exterior material:** Hard Board **Roof:** Shingle Composition

Parking: Attached