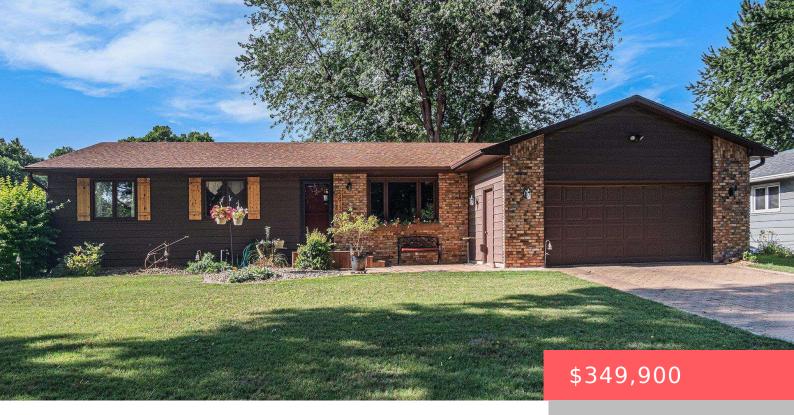

# SIOUX FALLS, SD, 57106

https://harr-lemme.com

Lot 7 Block 2 Kingswood Estates 2nd Addition

- 1 hads
- 3 baths
- Ranch, Single Family
- None, RESIDENTIAL
- Active
- 2270 sq ft

#### **Basics**

Category: None, RESIDENTIAL Type: Ranch, Single Family

Status: Active Bedrooms: 4 beds

Bathrooms: 3 baths

Floor level: 1470

Area: 2270 sq ft

Lot size: 9600 sq ft Year built: 1977

# **Building Details**

Floor covering: Carpet, Laminate Basement: Full

**Exterior material:** Hard Board, Part Brick **Roof:** Shingle Composition

Parking: Attached