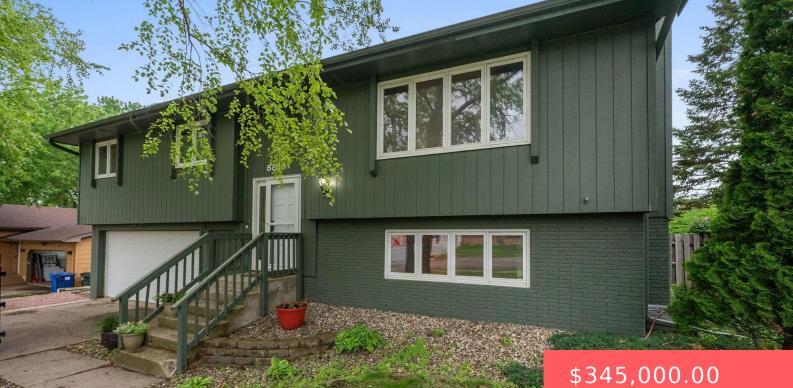

#### 5813 W 28TH ST

https://harr-lemme.com

92280 Kingswood Estates 3rdaddn to City of Sioux Falls

#### Basics

Category: None, RESIDENTIAL Status: Active Bathrooms: 3 baths Floor level: 1219 Lot size: 9605 sq ft Type: Single Family, Split Foyer Bedrooms: 3 beds Total rooms: 9 Area: 1844 sq ft Year built: 1978

# **Building Details**

Floor covering: Carpet, Laminate Exterior material: Wood Parking: Attached, Tuck Under Basement: Full Roof: Shingle Composition